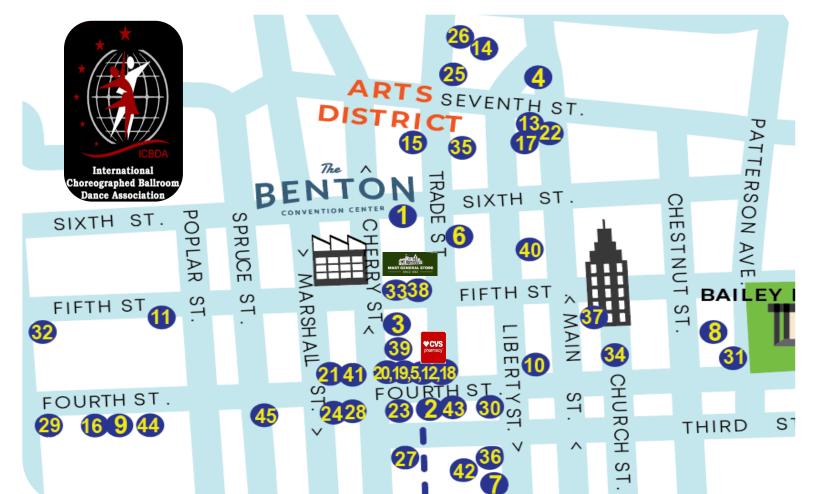

| #  | Restaurant              | Su                    | M | Tu | W | Th | F | Sa | щ  | D. et e                           | Su                    | М | Tu | W | Th | F | Sa |
|----|-------------------------|-----------------------|---|----|---|----|---|----|----|-----------------------------------|-----------------------|---|----|---|----|---|----|
|    |                         | Key: • Lunch • Dinner |   |    |   |    |   |    | #  | Restaurant                        | Key: ● Lunch ● Dinner |   |    |   |    |   |    |
| 1  | 6th & Vine Wine Bar     | •                     |   |    | • | •  | • | •  | 24 | Mellow Mushroom                   |                       | • | •  | • | •  | • | •  |
| 2  | Brothers Pizzeria       |                       |   | •  | • | •  | • | •  | 25 | Mission Pizza                     | Е                     |   |    | • | •  | • | •  |
| 3  | Butcher & Bull          | •                     | • | •  | • | •  | • | •  | 26 | Mojito Latin Soul Food            |                       | • |    |   | •  | • | •  |
| 4  | Camel City BBQ Factory  | •                     | • | •  | • | •  | • | •  | 27 | Murphy's Lunch                    | Е                     | • | •  | • | •  | • |    |
| 5  | Charm Thai              |                       |   | •  | • | •  | • | •  | 28 | Oh' Calcutta                      | F                     |   | •  | • | •  | • | _  |
| 6  | Cibo Trattoria          | Ě                     |   | •  |   | •  |   |    | 29 | Quanto Basta                      | E                     |   |    | • |    |   |    |
| 7  | Courtside Cafe          |                       | • | •  | • | •  | • |    | 30 | Sir Winston Wine Loft             |                       | • | •  | • | •  | • | •  |
| 8  | Cugino Forno            | •                     | • | •  | • | •  | • | •  | 31 | Six Hundred Degrees               | Е                     | • | •  | • | •  | • | •  |
| 9  | Domino's Pizza          | •                     | • | •  | • | •  | • | •  | 32 | Springhouse                       | Е                     |   |    | • | •  | • |    |
| 10 | Downtown Deli & Cafe    |                       | • | •  | • | •  | • |    | 33 | Small Batch Beer Co.              |                       |   | •  | • | •  | • | •  |
| 11 | Downtown Grille         |                       |   | •  | • | •  | • | •  | 34 | Subway                            | $\vdash$              | • | •  | • | •  | • | F  |
| 12 | Downtown Thai & Pho     |                       | • | •  | • | •  | • | •  | 35 | Sweet Potatoes                    | Е                     |   |    | • | •  | • | •  |
| 13 | Est! Est!! Est!!!       | •                     |   | •  | • | •  | • | •  | 36 | Thai Harmony                      |                       | • | •  | • | •  | • |    |
| 14 | Famous Toastery         | •                     | • | •  | • | •  | • | •  | 37 | The Katharine Brasserie           | •                     | • | •  | • | •  | • | •  |
| 15 | Finnegan's Wake         |                       |   |    | • | •  | • | •  | 38 | Timmy's Hot Chicken               | •                     |   | •  | • | •  | • | •  |
| 16 | Foothills Brewery       | •                     | • | •  | • | •  | • | •  | 39 | Tulum Bar & Grill                 | •                     | • | •  | • | •  | • | •  |
| 17 | Ford's Food Hall        | •                     | • | •  | • | •  | • | •  | 40 | Twisted Pine                      | $\vdash$              | • | •  | • | •  | • | •  |
| 18 | Hungry Palate           | •                     | • | •  | • | •  | • | •  | 41 | Washington Perk and Provision Co. | •                     | • | •  | • | •  | • | •  |
| 19 | Heff's Burger Club      | •                     | • |    | • | •  | • | •  | 42 | What Da Pho                       | F                     | • | •  | • | •  | • | •  |
| 20 | Jimmy John's            | •                     | • | •  | • | •  | • | •  | 43 | Xcaret Mexican Grill & Cantina    | •                     | • | •  | • | •  | • | •  |
| 21 | Jeffrey Adams on Fourth | •                     |   | •  | • | •  | • | •  | 44 | Yamas Mediterranean               | •                     | • | •  | • | •  | • | •  |
| 22 | JL Casper's             |                       |   | •  | • | •  | • | •  | 45 | Young Cardinal                    |                       |   |    |   |    |   |    |
| 23 | Mayberry's              | •                     | • | •  | • | •  | • | •  |    |                                   | F                     |   |    |   |    |   | F  |